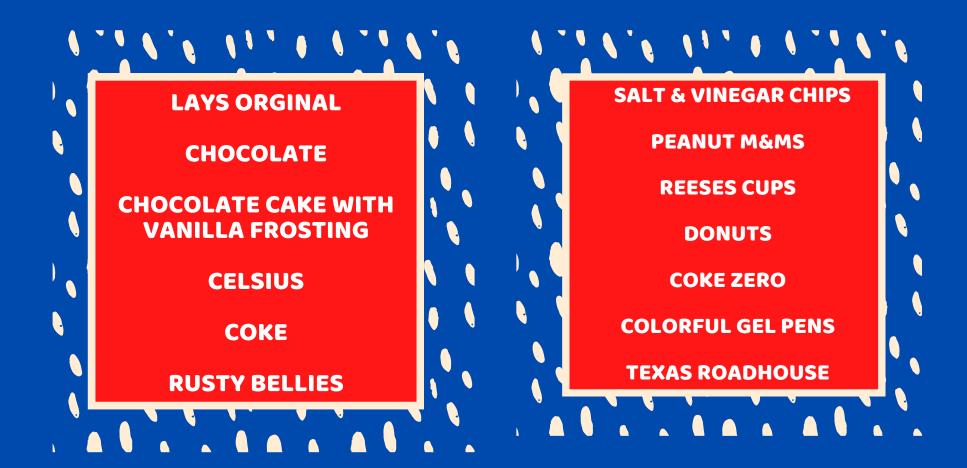

# Kindergarten Team

THESE ARE A FEW OF THEIR FAVORITE THINGS!

**MS. FELDER** 

**MRS. HICKS** 

MRS. S. POSEY

**MS. PRUCNELL** 