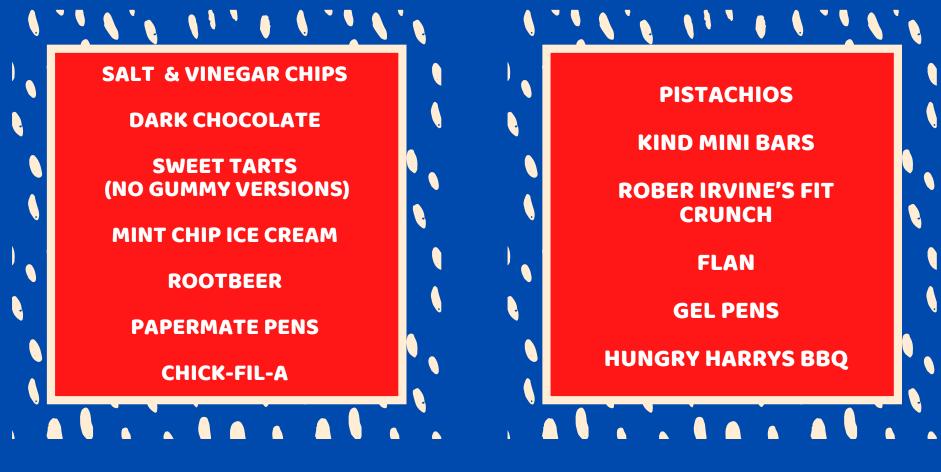

## 5th Grade Team

THESE ARE A FEW OF THEIR FAVORITE THINGS!

MS. COY

**MS. DALEY** 

**MRS. MARTIN** 

**MRS. RYDELEK** 