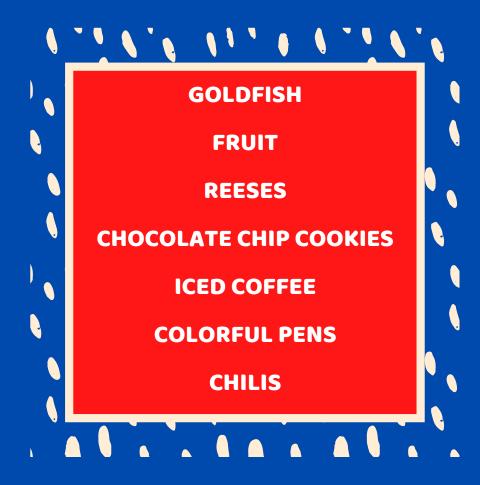

## 5th Grade Team

THESE ARE A FEW OF THEIR FAVORITE THINGS!

MS. COY

**MS. DALEY** 

**MRS. MARTIN** 

**MRS. RYDELEK** 