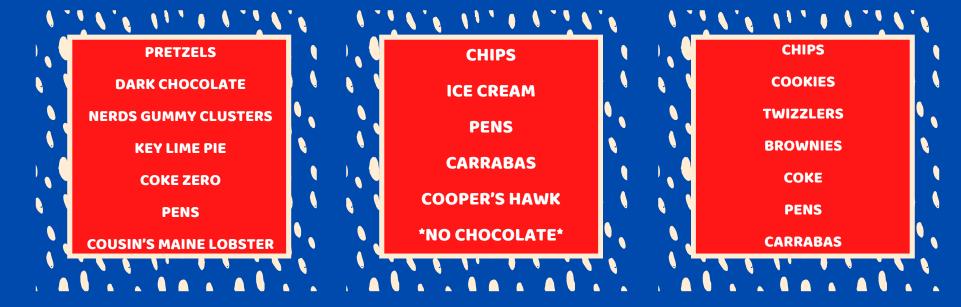

### 2nd Grade Team

THESE ARE A FEW OF THEIR FAVORITE THINGS!

**MRS. BECK** 

**MRS. BYRD** 

**MRS. DARBY-LAIDLEY** 

**MRS. WATSON** 

## 3rd Grade Team

THESE ARE A FEW OF THEIR FAVORITE THINGS!

**MRS. EPIFANIO** 

**CUPS** 

**MRS. MULLINS** 

**MRS. PRINZ** 

## 4th Grade Team

THESE ARE A FEW OF THEIR FAVORITE THINGS!

MS. FORD MS. OPITZ