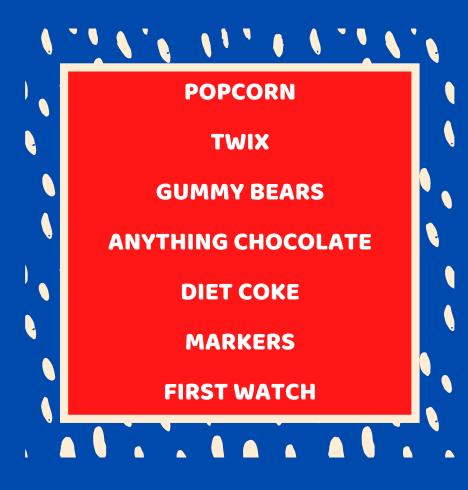

### 2nd Grade Team

THESE ARE A FEW OF THEIR FAVORITE THINGS!

**MRS. BECK** 

**MRS. BYRD** 

**MRS. DARBY-LAIDLEY** 

**MRS. WATSON** 