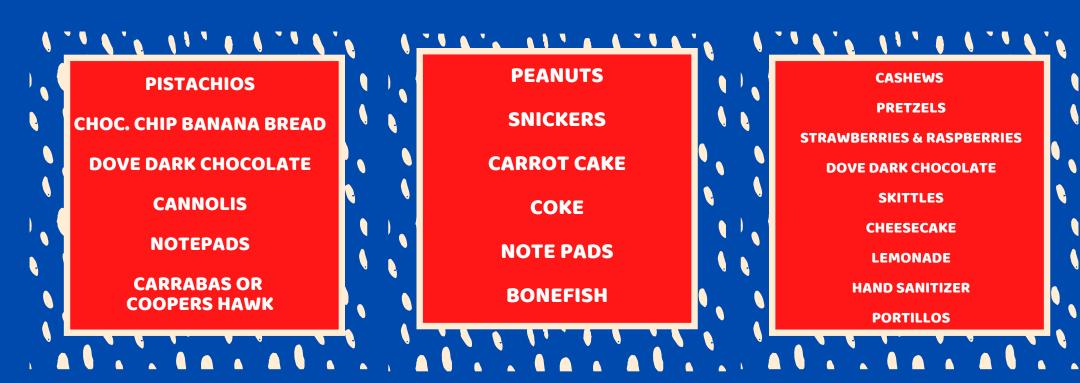

### SBC Team

#### THESE ARE A FEW OF THEIR FAVORITE THINGS!

MS. KRUPA

**MR. WILLIAMS** 

**MRS. GRAVES** 