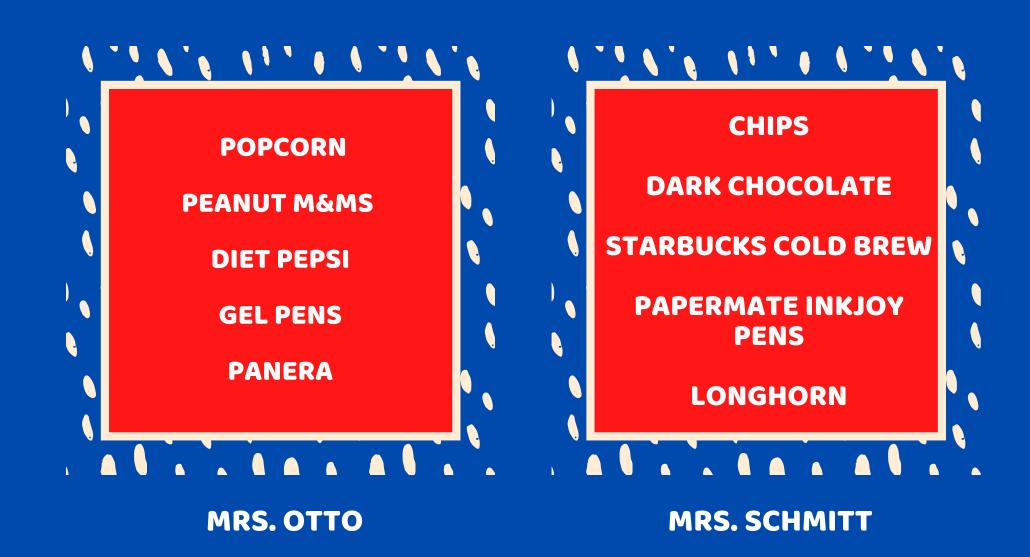

### 2nd Grade Team

THESE ARE A FEW OF THEIR FAVORITE THINGS!

**MRS. BECK** 

**MRS. BYRD** 

**MRS. DARBY-LAIDLEY** 

**MRS. WATSON** 