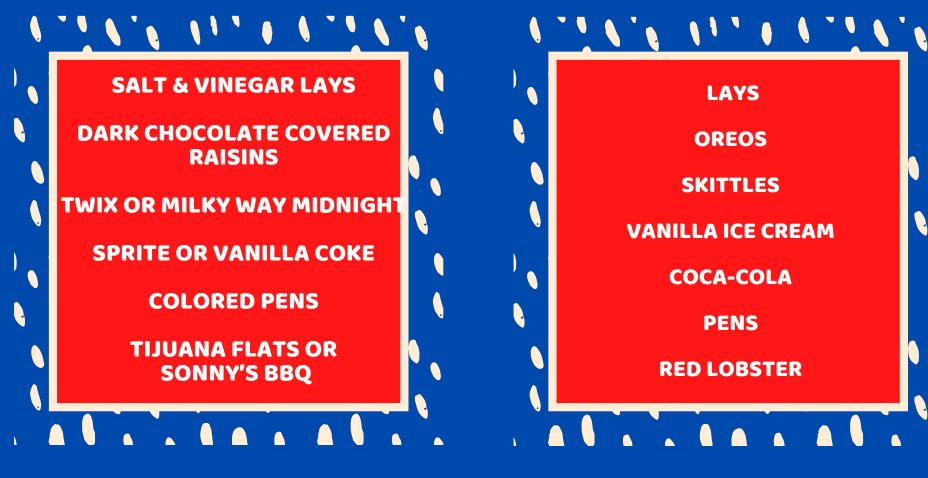

## 1st Grade Team

THESE ARE A FEW OF THEIR FAVORITE THINGS!

CASHEWS

JUSTIN'S BRAND DARK CHOC.
PEANUT BUTTER CUPS

DAIRY FREE ICE CREAM OR
ITALIAN ICE

STARBUCKS ICED CHAI LATTEE
W/ALMOND MILK

PURPLE PENS

FRESH KITCHEK OR HUNGRY
GREEK

**MRS. ELLERD** 

**MRS. GAUVIN** 

**FRUIT SALAD** 

**POPCORN** 

WATER

**FLAIR PENS** 

**FRESH KITCHEN** 

MS. MILLER