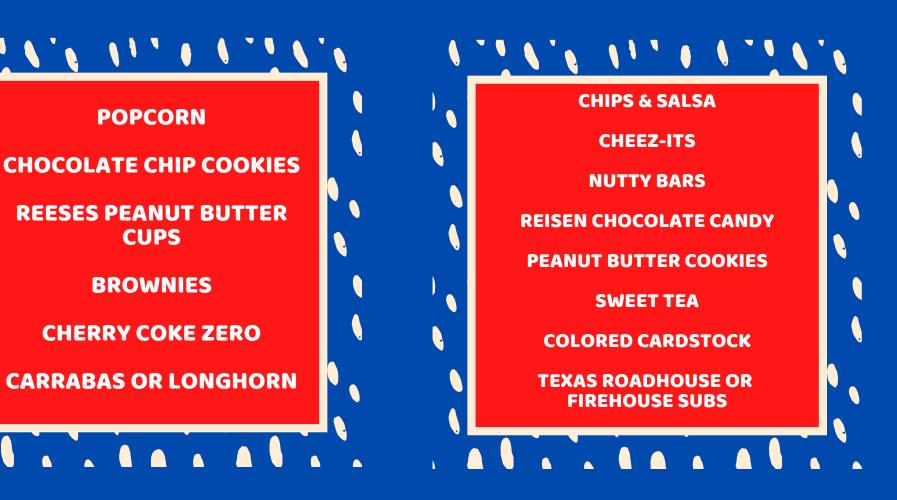

## 3rd Grade Team

THESE ARE A FEW OF THEIR FAVORITE THINGS!

**MRS. EPIFANIO** 

**CUPS** 

**MRS. MULLINS** 

**MRS. PRINZ** 