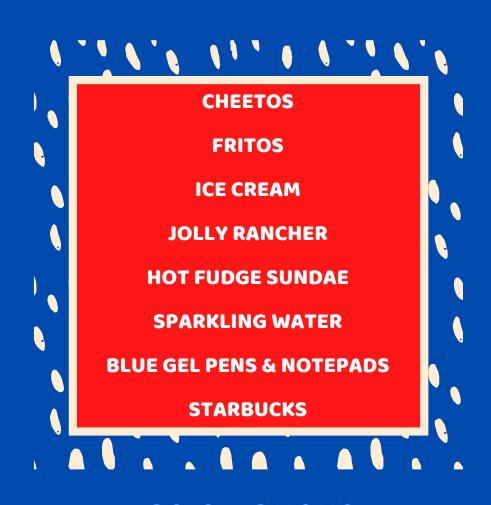

# Kindergarten Team

THESE ARE A FEW OF THEIR FAVORITE THINGS!

**MS. FELDER** 

**MRS. HICKS** 

MRS. S. POSEY

**MS. PRUCNELL** 