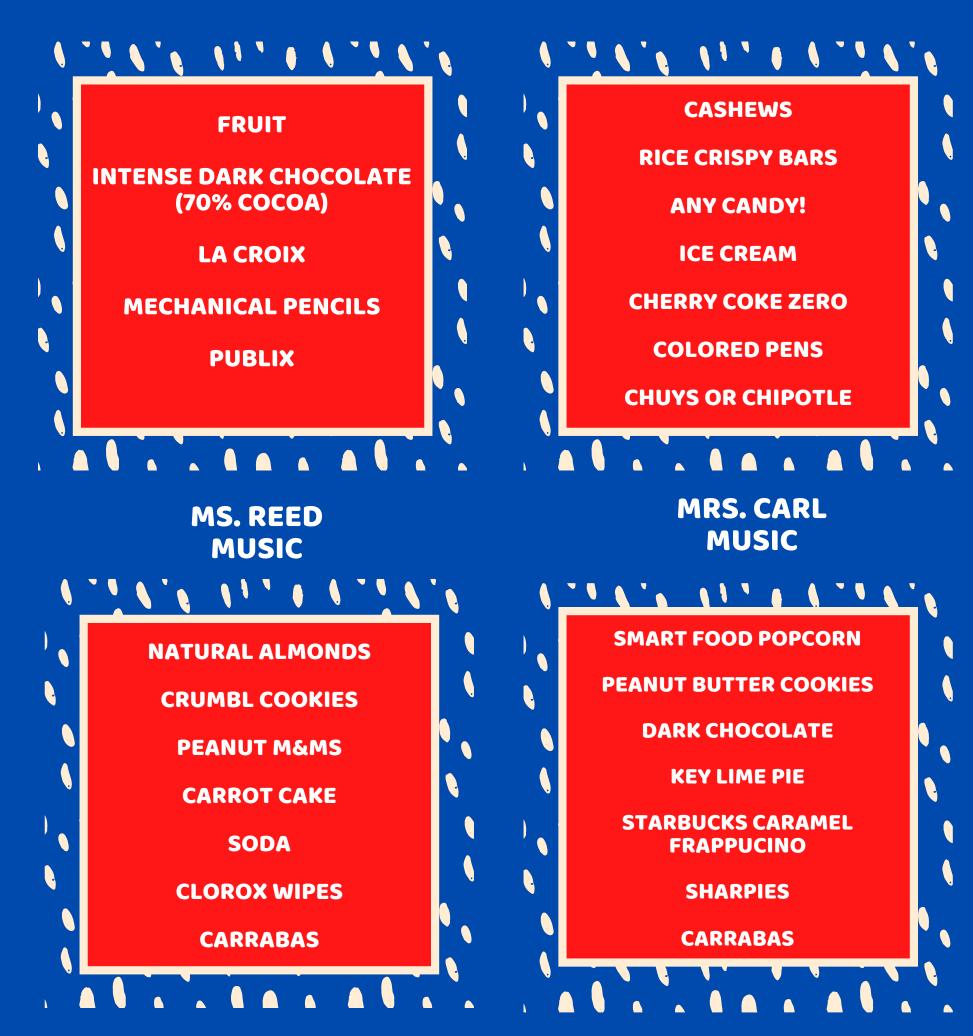

## 3rd Grade Team

THESE ARE A FEW OF THEIR FAVORITE THINGS!

**MRS. EPIFANIO** 

**CUPS** 

**MRS. MULLINS** 

**MRS. PRINZ** 