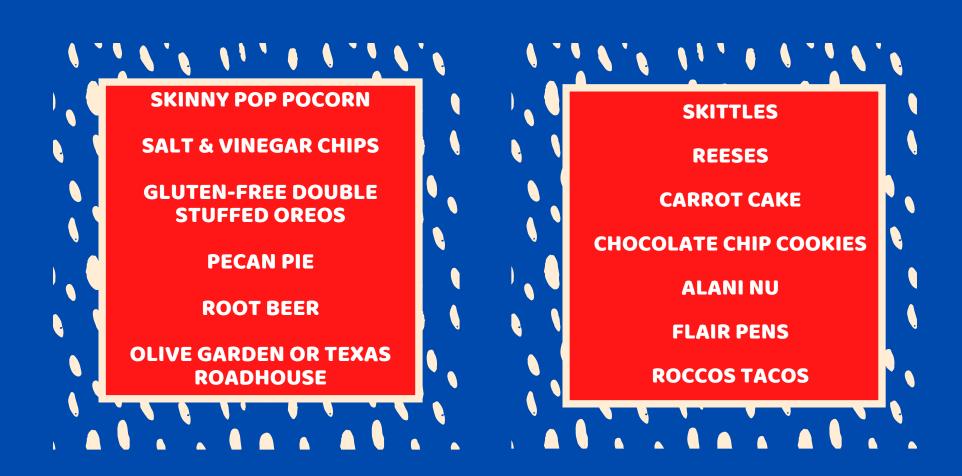

### 2nd Grade Team

THESE ARE A FEW OF THEIR FAVORITE THINGS!

**MRS. BECK** 

**MRS. BYRD** 

**MRS. DARBY-LAIDLEY** 

**MRS. WATSON** 