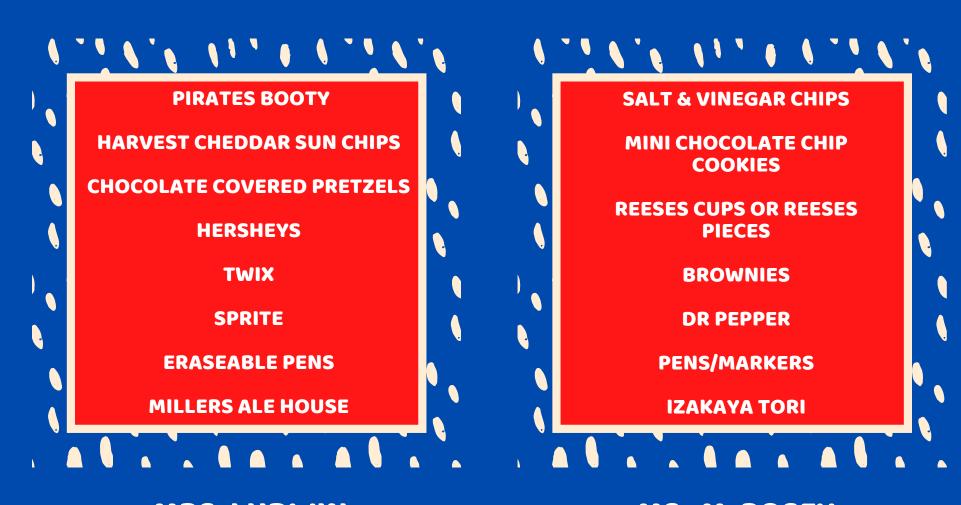

## 5th Grade Team

THESE ARE A FEW OF THEIR FAVORITE THINGS!

MS. COY

**MS. DALEY** 

**MRS. MARTIN** 

**MRS. RYDELEK** 

### SBC Team

#### THESE ARE A FEW OF THEIR FAVORITE THINGS!

MS. KRUPA

**MR. WILLIAMS** 

**MRS. GRAVES** 