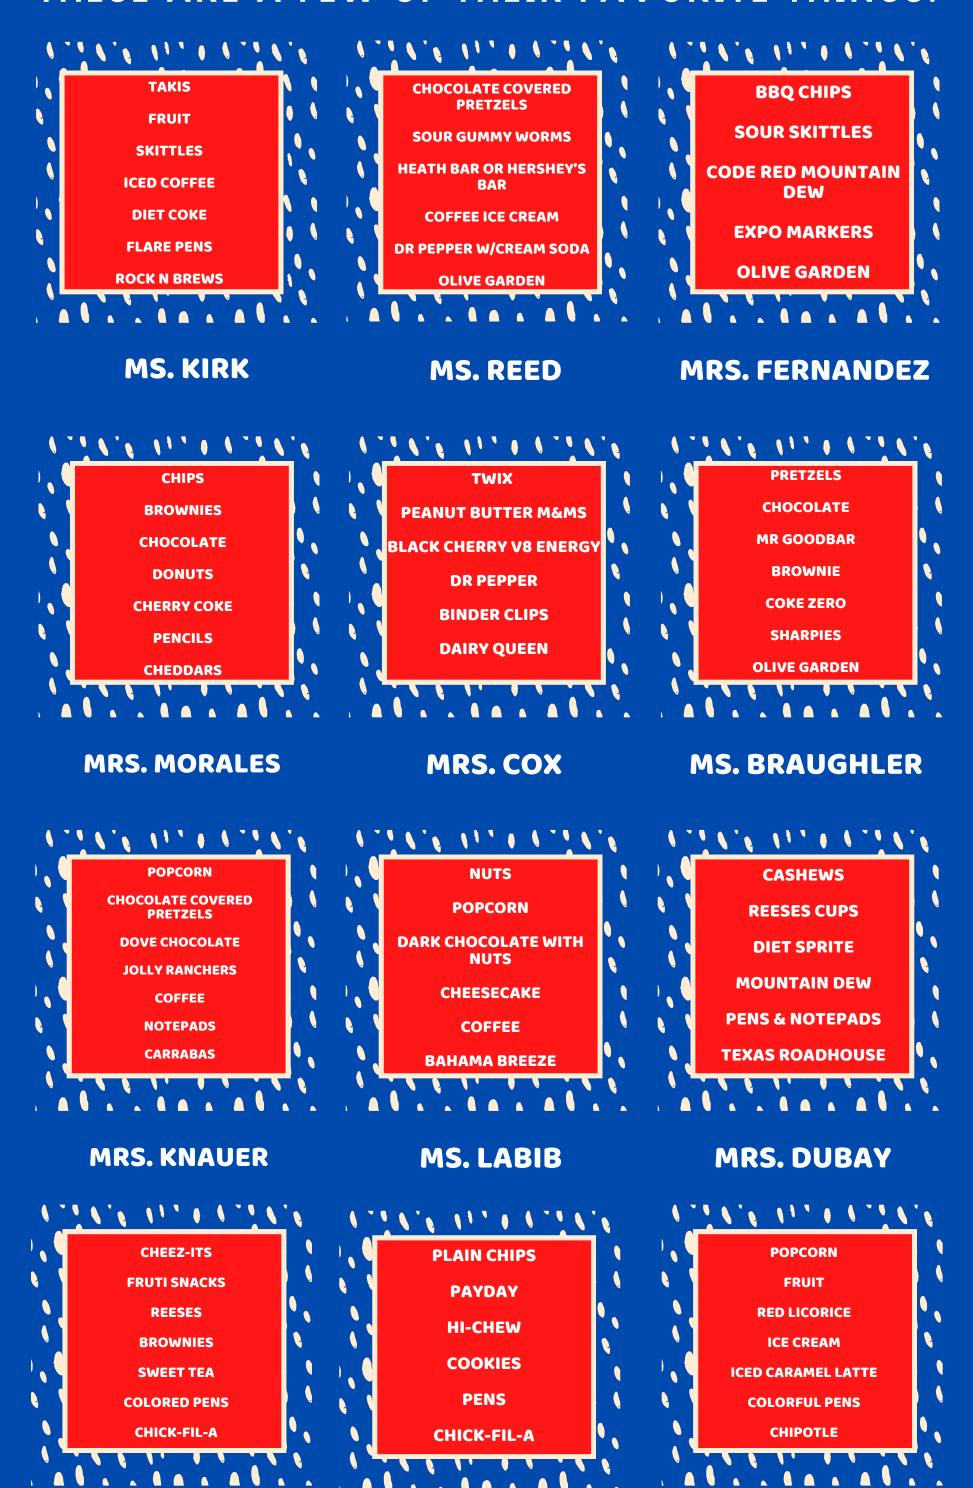

## 3rd Grade Team

THESE ARE A FEW OF THEIR FAVORITE THINGS!

**MRS. EPIFANIO** 

**CUPS** 

**MRS. MULLINS** 

**MRS. PRINZ** 