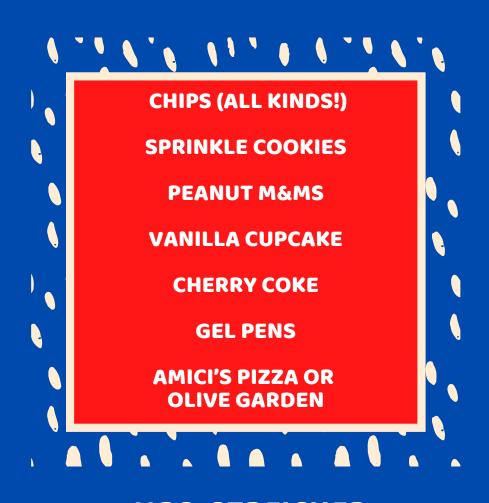

# Kindergarten Team

THESE ARE A FEW OF THEIR FAVORITE THINGS!

**MS. FELDER** 

**MRS. HICKS** 

MRS. S. POSEY

**MS. PRUCNELL** 