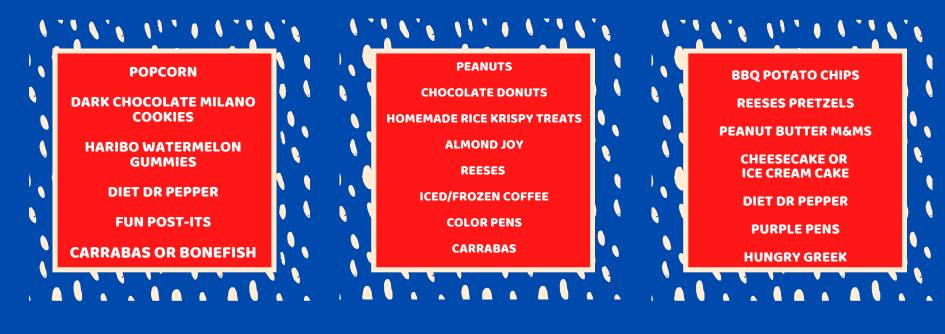

# Kindergarten Team

THESE ARE A FEW OF THEIR FAVORITE THINGS!

**MS. FELDER** 

**MRS. LIPINSKI** 

MRS. S. POSEY

**MS. PRUCNELL** 