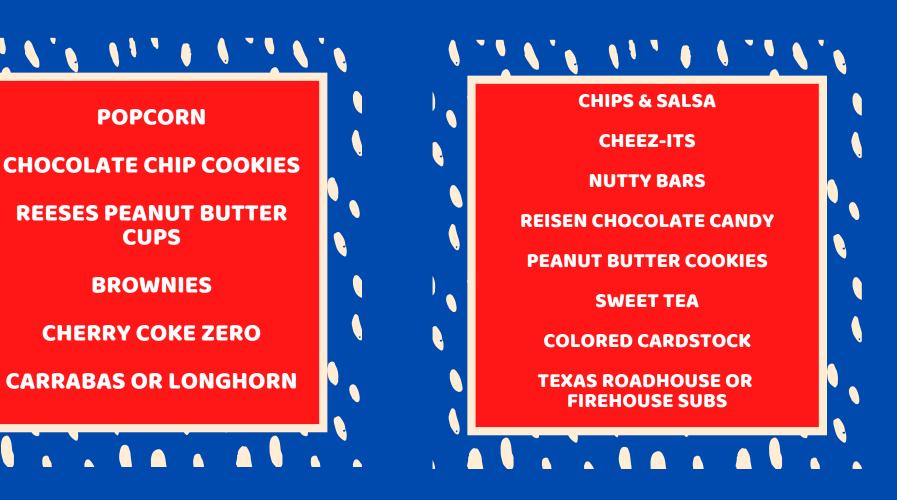

### 2nd Grade Team

THESE ARE A FEW OF THEIR FAVORITE THINGS!

**MRS. BECK** 

**MRS. BYRD** 

**MRS. DARBY-LAIDLEY** 

**MRS. WATSON** 