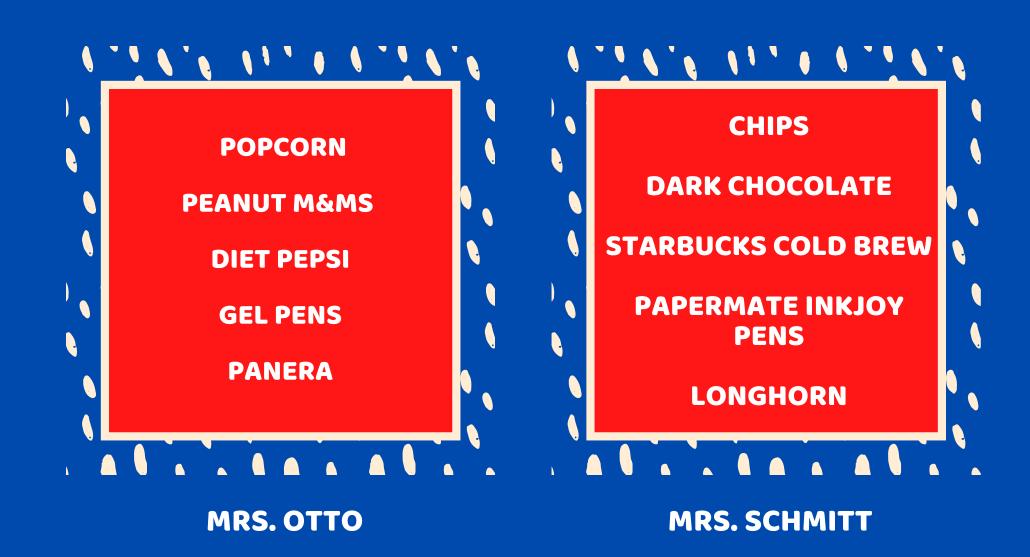

## 3rd Grade Team

THESE ARE A FEW OF THEIR FAVORITE THINGS!

**MRS. EPIFANIO** 

**CUPS** 

**MRS. MULLINS** 

**MRS. PRINZ** 