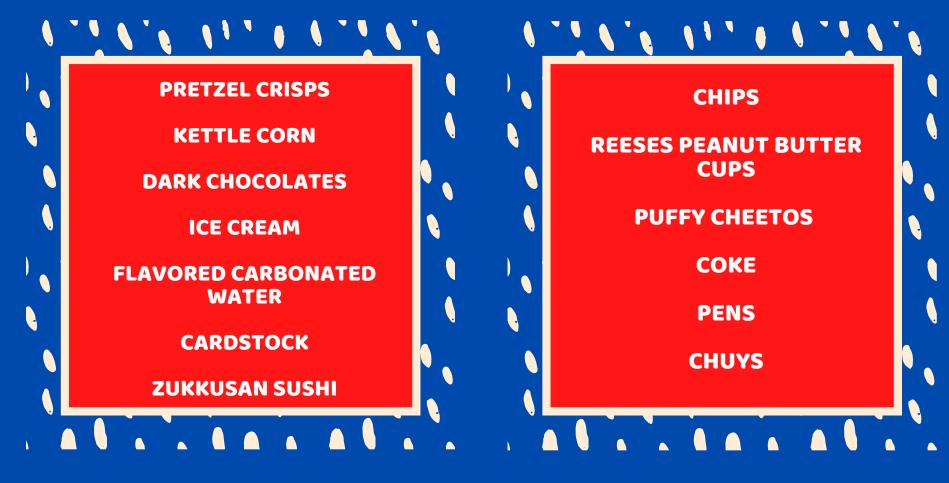

## 1st Grade Team

THESE ARE A FEW OF THEIR FAVORITE THINGS!

CASHEWS

JUSTIN'S BRAND DARK CHOC.
PEANUT BUTTER CUPS

DAIRY FREE ICE CREAM OR
ITALIAN ICE

STARBUCKS ICED CHAI LATTEE
W/ALMOND MILK

PURPLE PENS

FRESH KITCHEK OR HUNGRY
GREEK

**MRS. ELLERD** 

**MRS. GAUVIN** 

**FRUIT SALAD** 

**POPCORN** 

WATER

**FLAIR PENS** 

**FRESH KITCHEN** 

MS. MILLER