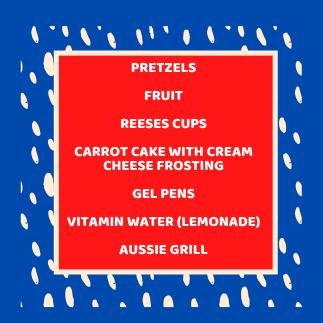

### 2nd Grade Team

THESE ARE A FEW OF THEIR FAVORITE THINGS!

**MRS. BECK** 

**MRS. BYRD** 

**MRS. DARBY-LAIDLEY** 

**MRS. WATSON** 