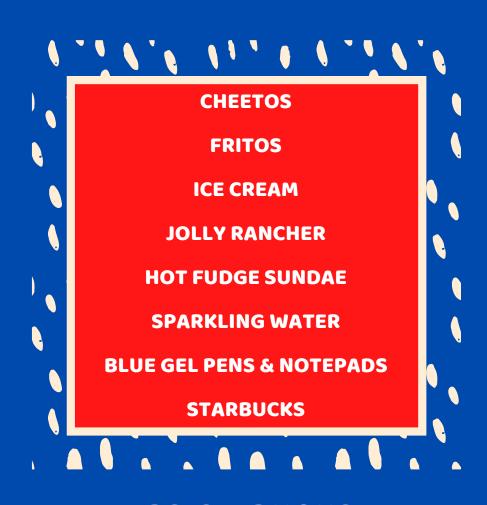

## 3rd Grade Team

THESE ARE A FEW OF THEIR FAVORITE THINGS!

**MRS. EPIFANIO** 

**CUPS** 

**MRS. MULLINS** 

**MRS. PRINZ** 