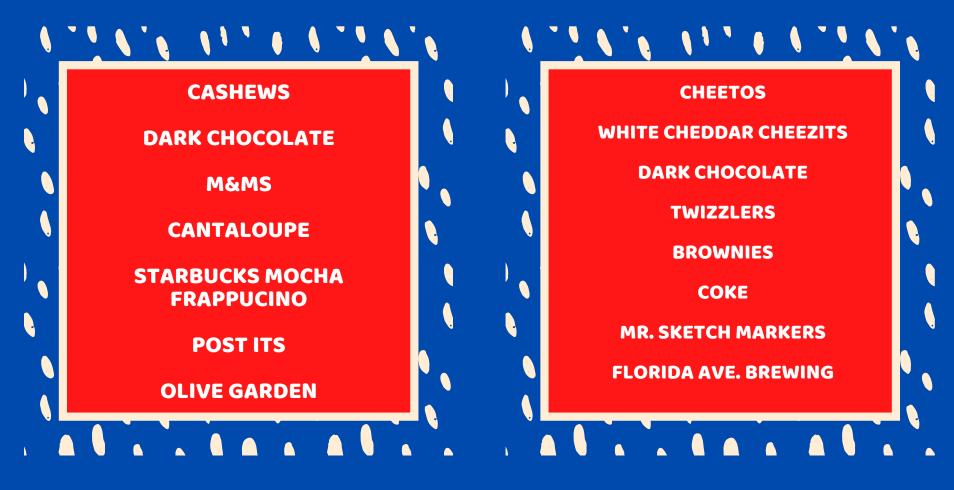

### 2nd Grade Team

THESE ARE A FEW OF THEIR FAVORITE THINGS!

**MRS. BECK** 

**MRS. BYRD** 

**MRS. DARBY-LAIDLEY** 

**MRS. WATSON** 