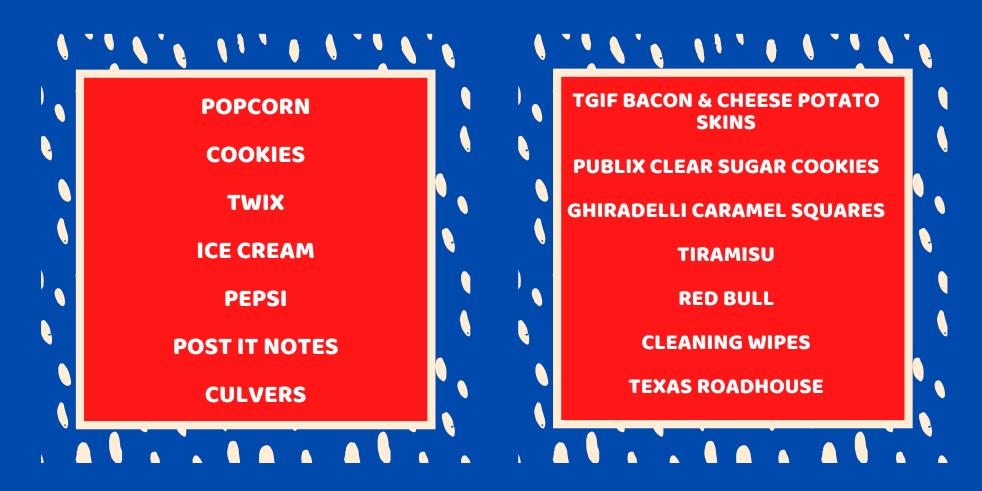

# Kindergarten Team

THESE ARE A FEW OF THEIR FAVORITE THINGS!

**MS. FELDER** 

**MRS. LIPINSKI** 

MRS. S. POSEY

**MS. PRUCNELL** 