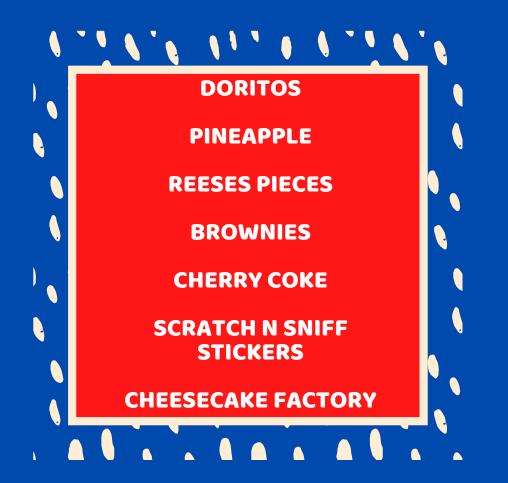

## 3rd Grade Team

THESE ARE A FEW OF THEIR FAVORITE THINGS!

**MRS. EPIFANIO** 

**CUPS** 

**MRS. MULLINS** 

**MRS. PRINZ** 