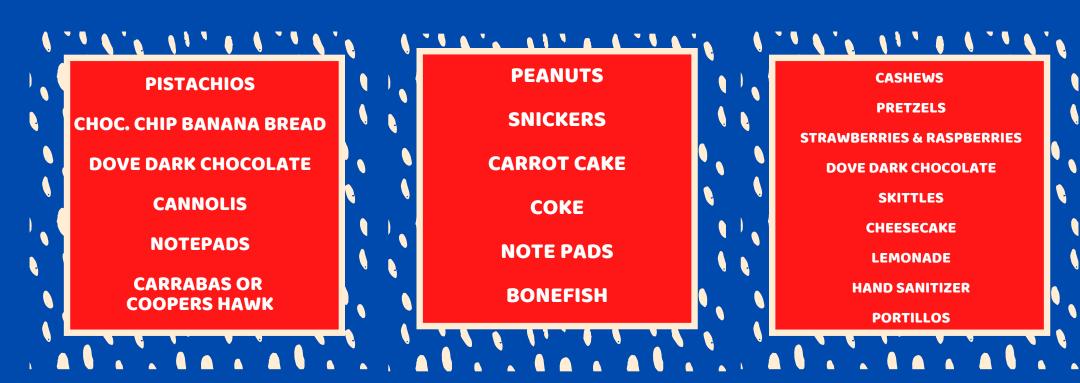

### 2nd Grade Team

THESE ARE A FEW OF THEIR FAVORITE THINGS!

**MRS. BECK** 

**MRS. BYRD** 

**MRS. DARBY-LAIDLEY** 

**MRS. WATSON** 