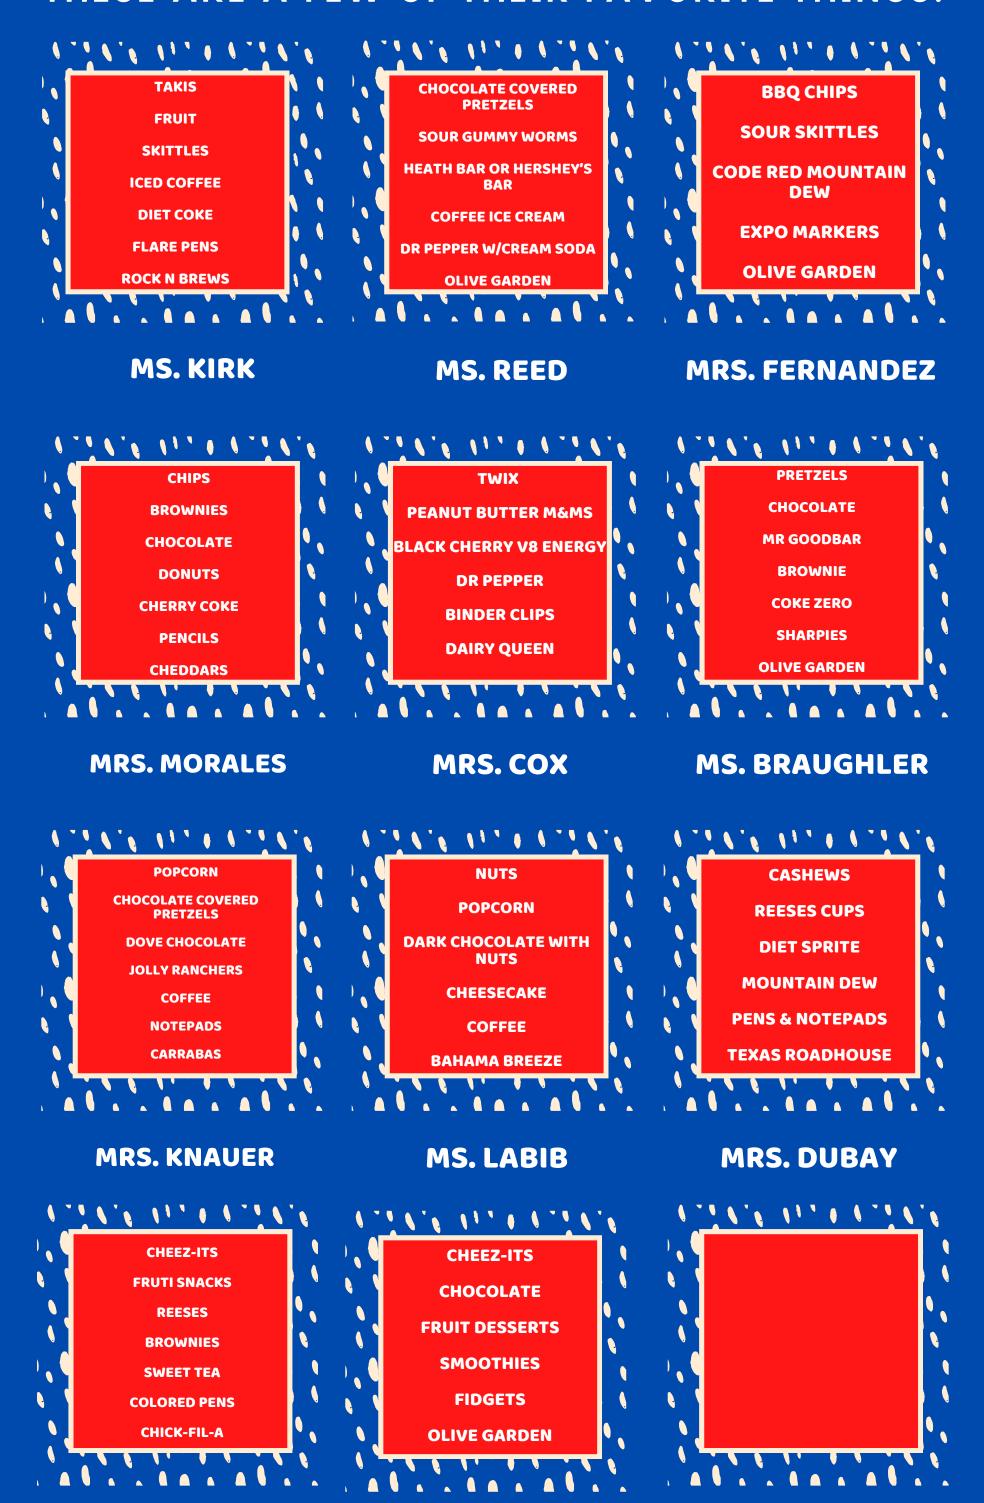

# Kindergarten Team

THESE ARE A FEW OF THEIR FAVORITE THINGS!

**MS. FELDER** 

**MRS. LIPINSKI** 

MRS. S. POSEY

**MS. PRUCNELL** 