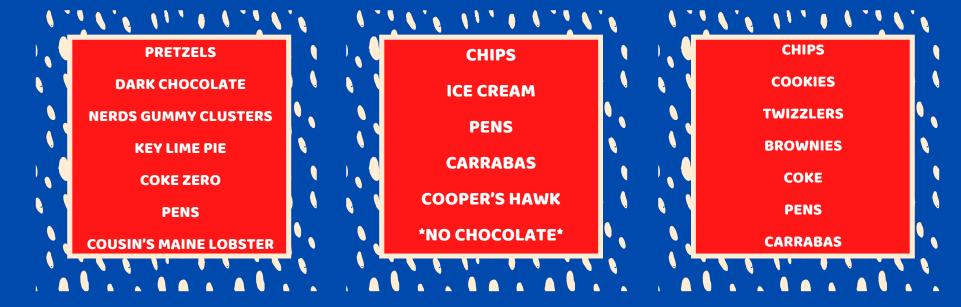

## 1st Grade Team

THESE ARE A FEW OF THEIR FAVORITE THINGS!

CASHEWS

JUSTIN'S BRAND DARK CHOC.
PEANUT BUTTER CUPS

DAIRY FREE ICE CREAM OR
ITALIAN ICE

STARBUCKS ICED CHAI LATTEE
W/ALMOND MILK

PURPLE PENS

FRESH KITCHEK OR HUNGRY
GREEK

**MRS. ELLERD** 

**MRS. GAUVIN** 

**FRUIT SALAD** 

**POPCORN** 

WATER

**FLAIR PENS** 

**FRESH KITCHEN** 

MS. MILLER