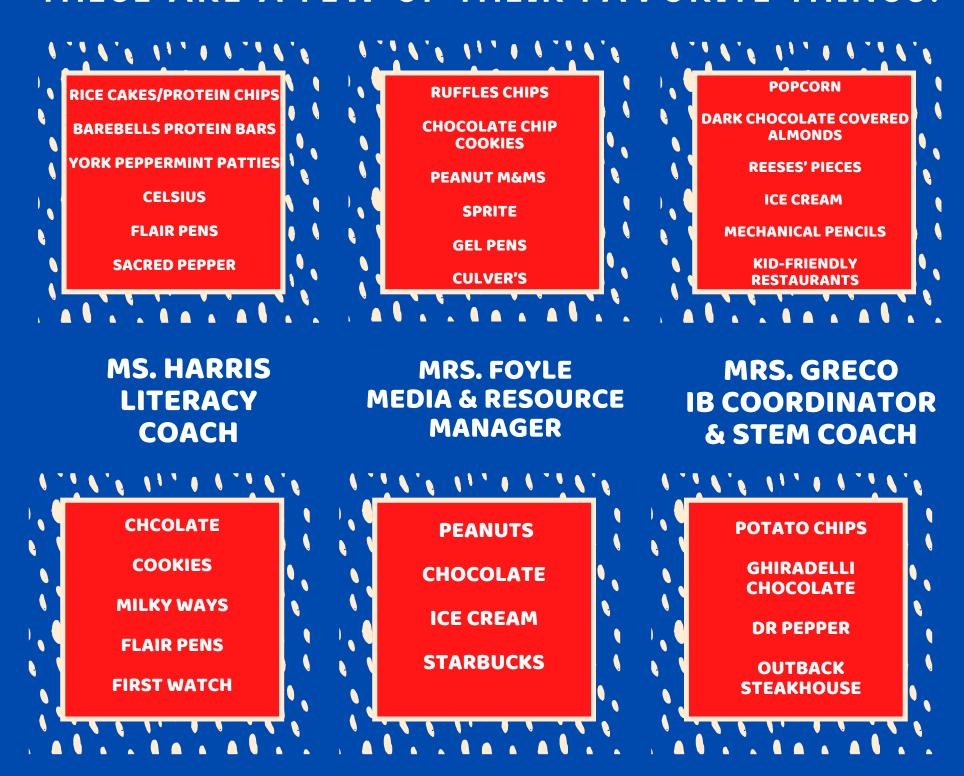

## 3rd Grade Team

THESE ARE A FEW OF THEIR FAVORITE THINGS!

**MRS. EPIFANIO** 

**CUPS** 

**MRS. MULLINS** 

**MRS. PRINZ** 