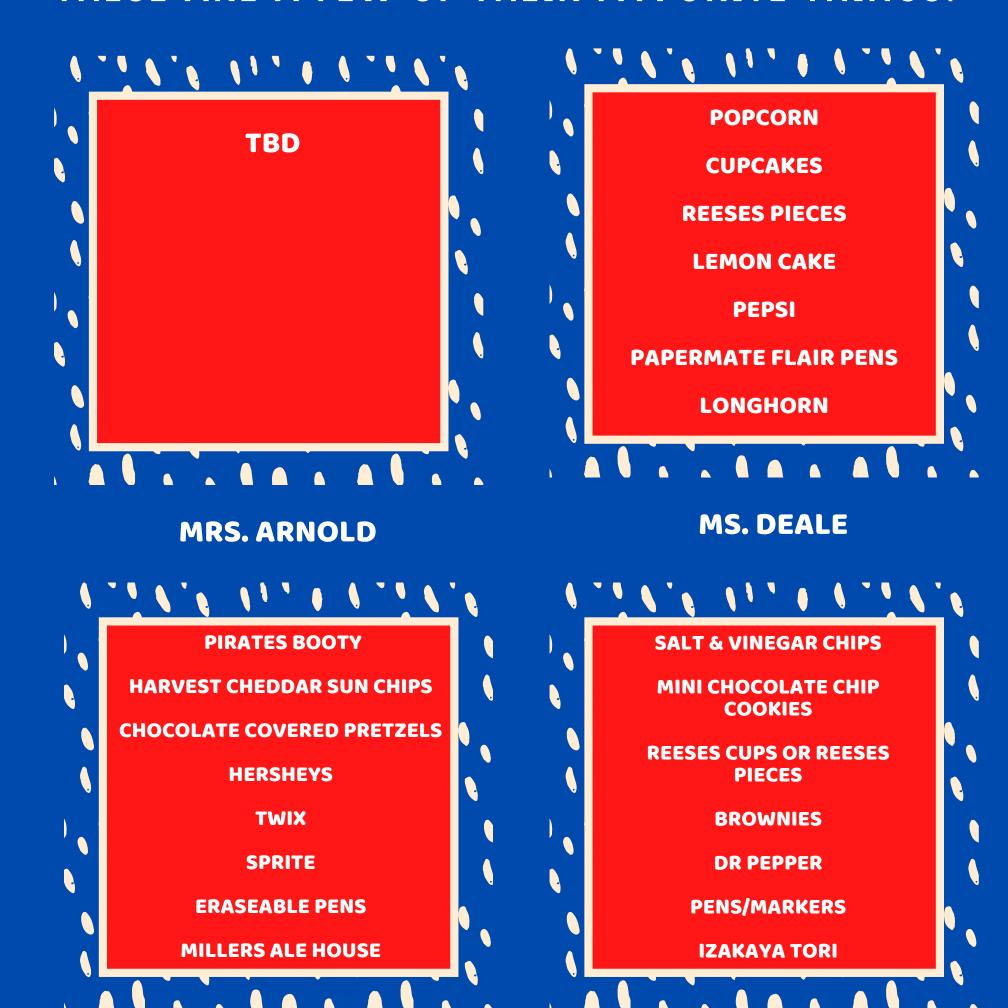

### 2nd Grade Team

THESE ARE A FEW OF THEIR FAVORITE THINGS!

**MRS. BECK** 

**MRS. BYRD** 

**MRS. DARBY-LAIDLEY** 

**MRS. WATSON** 