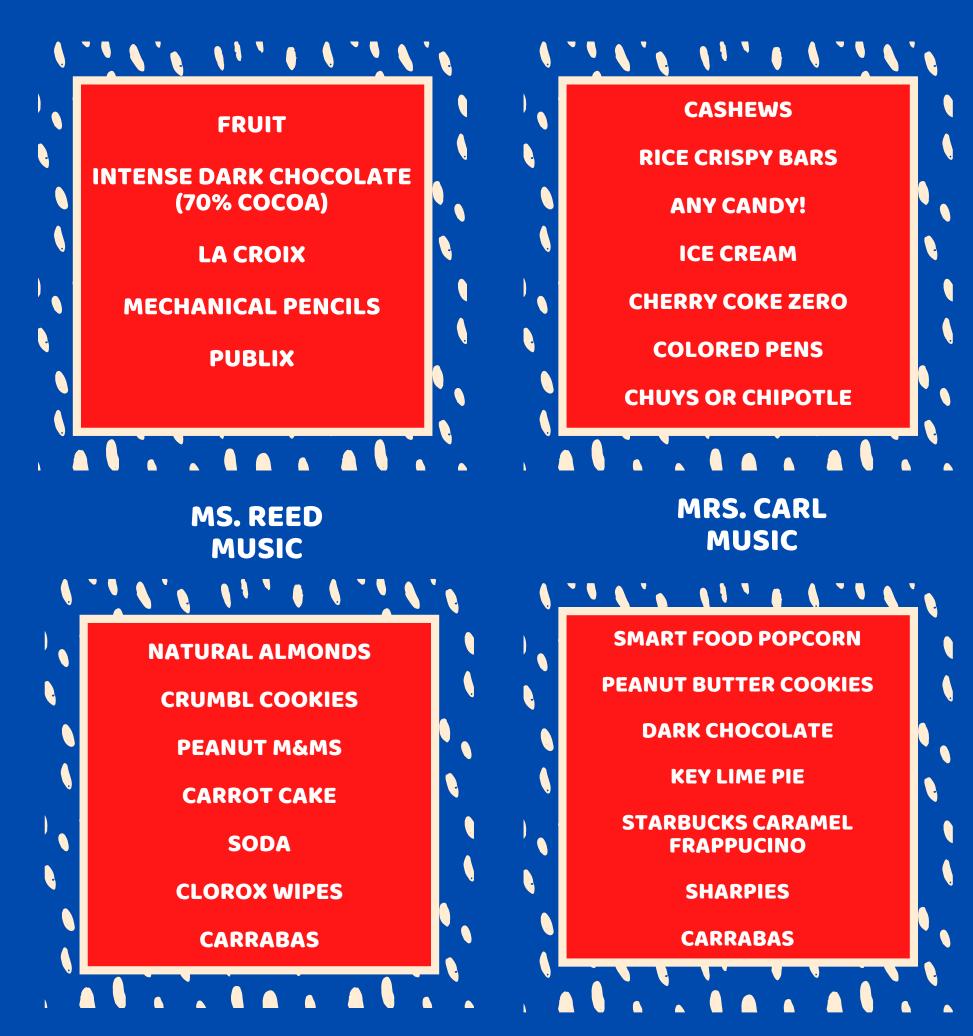

## 1st Grade Team

THESE ARE A FEW OF THEIR FAVORITE THINGS!

CASHEWS

JUSTIN'S BRAND DARK CHOC.
PEANUT BUTTER CUPS

DAIRY FREE ICE CREAM OR
ITALIAN ICE

STARBUCKS ICED CHAI LATTEE
W/ALMOND MILK

PURPLE PENS

FRESH KITCHEK OR HUNGRY
GREEK