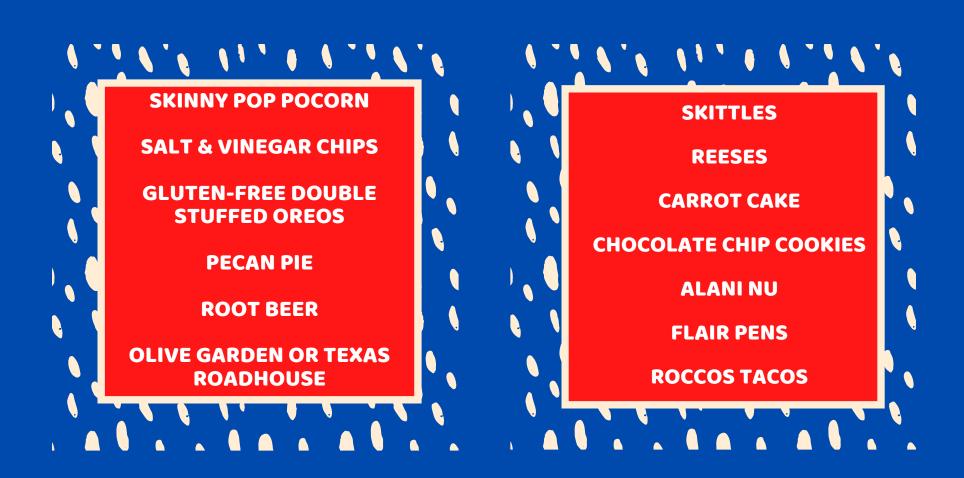

### 2nd Grade Team

THESE ARE A FEW OF THEIR FAVORITE THINGS!

**MRS. BECK** 

**MRS. BYRD** 

**MRS. DARBY-LAIDLEY** 

**MRS. WATSON** 