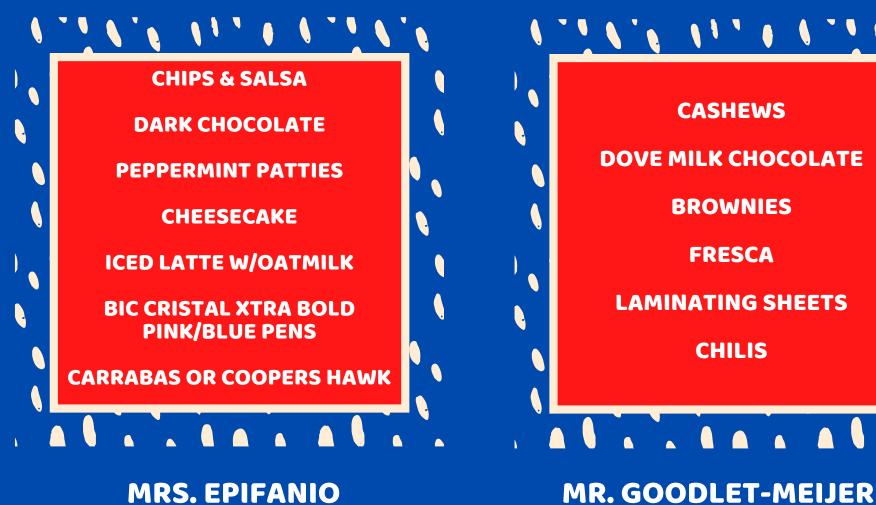

## 3rd Grade Team

THESE ARE A FEW OF THEIR FAVORITE THINGS!

**MRS. EPIFANIO** 

**CUPS** 

**MRS. MULLINS** 

**MRS. PRINZ** 