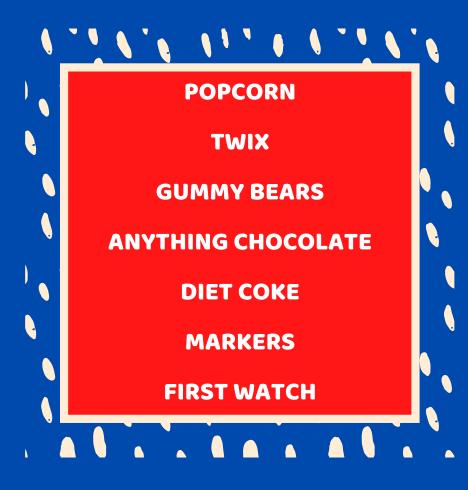

## 1st Grade Team

THESE ARE A FEW OF THEIR FAVORITE THINGS!

CASHEWS

JUSTIN'S BRAND DARK CHOC.
PEANUT BUTTER CUPS

DAIRY FREE ICE CREAM OR
ITALIAN ICE

STARBUCKS ICED CHAI LATTEE
W/ALMOND MILK

PURPLE PENS

FRESH KITCHEK OR HUNGRY
GREEK