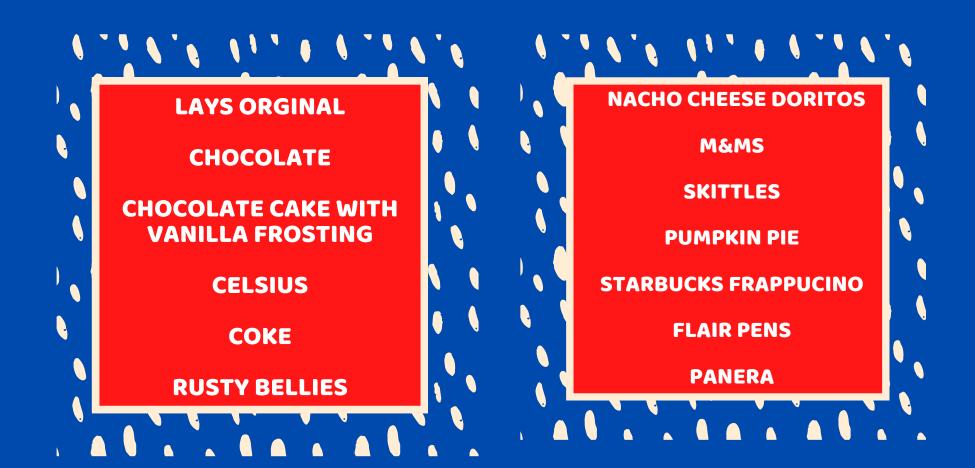

# Kindergarten Team

THESE ARE A FEW OF THEIR FAVORITE THINGS!

**MS. FELDER** 

**MRS. LIPINSKI** 

MRS. S. POSEY

**MS. PRUCNELL** 