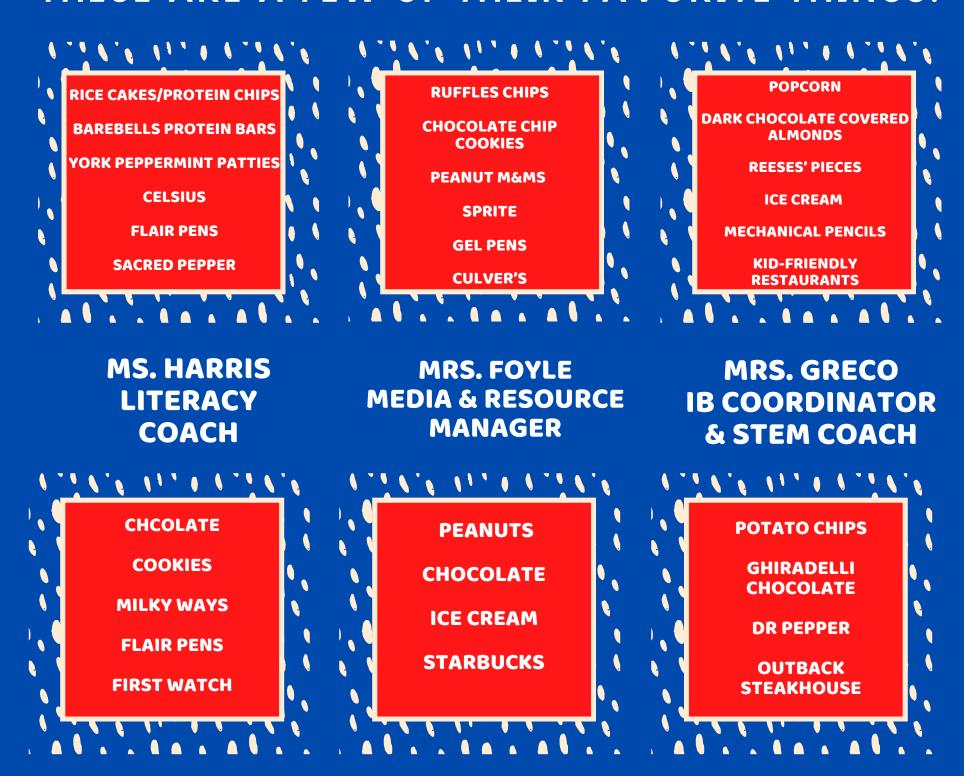

## 4th Grade Team

THESE ARE A FEW OF THEIR FAVORITE THINGS!

## 5th Grade Team

THESE ARE A FEW OF THEIR FAVORITE THINGS!

MS. COY

**MS. DALEY** 

**MRS. MARTIN** 

**MRS. RYDELEK** 