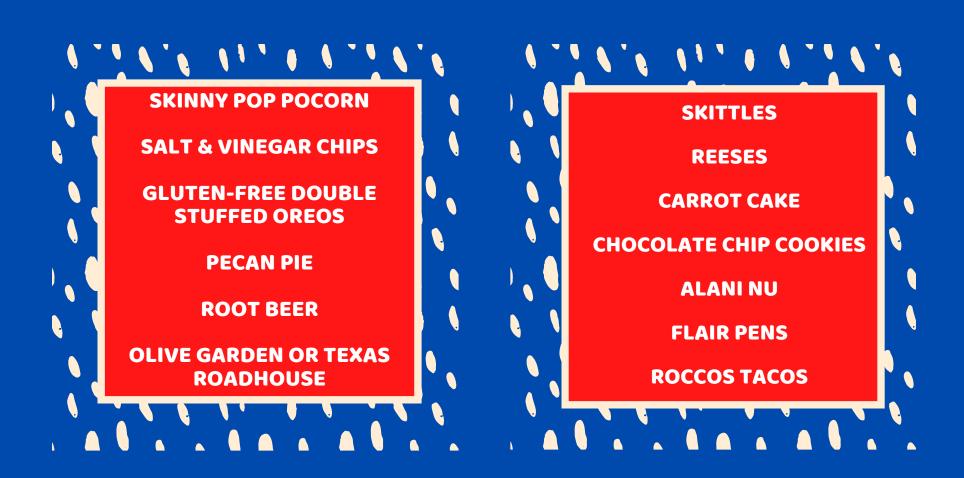

## 2nd Grade Team

THESE ARE A FEW OF THEIR FAVORITE THINGS!

**MRS. BECK** 

**MRS. BYRD** 

**MRS. DARBY-LAIDLEY** 

**MRS. WATSON** 

## 3rd Grade Team

THESE ARE A FEW OF THEIR FAVORITE THINGS!

CASHEWS

**DOVE MILK CHOCOLATE** 

**BROWNIES** 

**FRESCA** 

**LAMINATING SHEETS** 

**CHILIS** 

**MRS. EPIFANIO** 

**MR. GOODLET-MEIJER** 

CHIPS & SALSA

**CHEEZ-ITS** 

**NUTTY BARS** 

**REISEN CHOCOLATE CANDY** 

**PEANUT BUTTER COOKIES** 

**SWEET TEA** 

**COLORED CARDSTOCK** 

TEXAS ROADHOUSE OR FIREHOUSE SUBS

**MRS. MULLINS** 

**MRS. PRINZ** 

**MRS. PETRUZZI** 