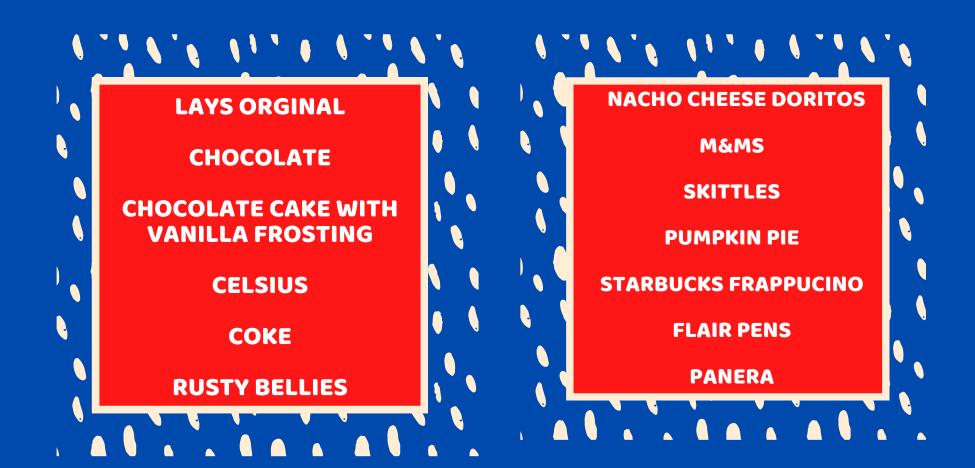

# Kindergarten Team

THESE ARE A FEW OF THEIR FAVORITE THINGS!

**MS. FELDER** 

**MRS. LIPINSKI** 

MRS. S. POSEY

**MS. PRUCNELL** 

## 1st Grade Team

THESE ARE A FEW OF THEIR FAVORITE THINGS!

CASHEWS

JUSTIN'S BRAND DARK CHOC.
PEANUT BUTTER CUPS

DAIRY FREE ICE CREAM OR
ITALIAN ICE

STARBUCKS ICED CHAI LATTEE
W/ALMOND MILK

PURPLE PENS

FRESH KITCHEK OR HUNGRY
GREEK

**MRS. ELLERD** 

**MRS. GAUVIN** 

**FRUIT SALAD** 

**POPCORN** 

WATER

**FLAIR PENS** 

**FRESH KITCHEN** 

MS. MILLER

**MRS. SPILLANE** 

**MRS. STREICHER** 