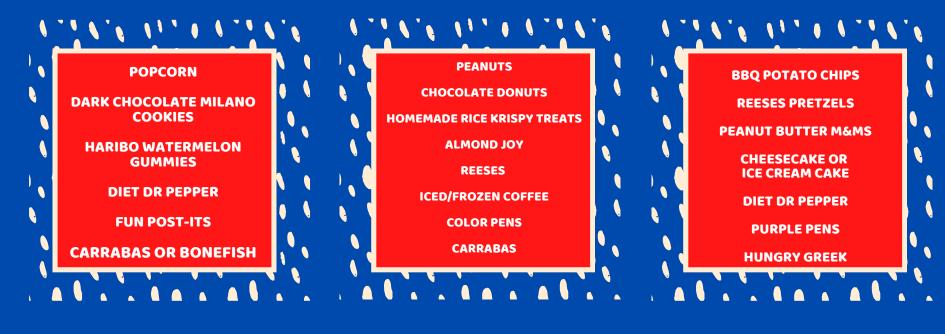

## 1st Grade Team

THESE ARE A FEW OF THEIR FAVORITE THINGS!

CASHEWS

JUSTIN'S BRAND DARK CHOC.
PEANUT BUTTER CUPS

DAIRY FREE ICE CREAM OR
ITALIAN ICE

STARBUCKS ICED CHAI LATTEE
W/ALMOND MILK

PURPLE PENS

FRESH KITCHEK OR HUNGRY
GREEK

**MRS. ELLERD** 

**MRS. GAUVIN** 

**FRUIT SALAD** 

**POPCORN** 

WATER

**FLAIR PENS** 

**FRESH KITCHEN** 

MS. MILLER

**MRS. SPILLANE** 

**MRS. STREICHER** 