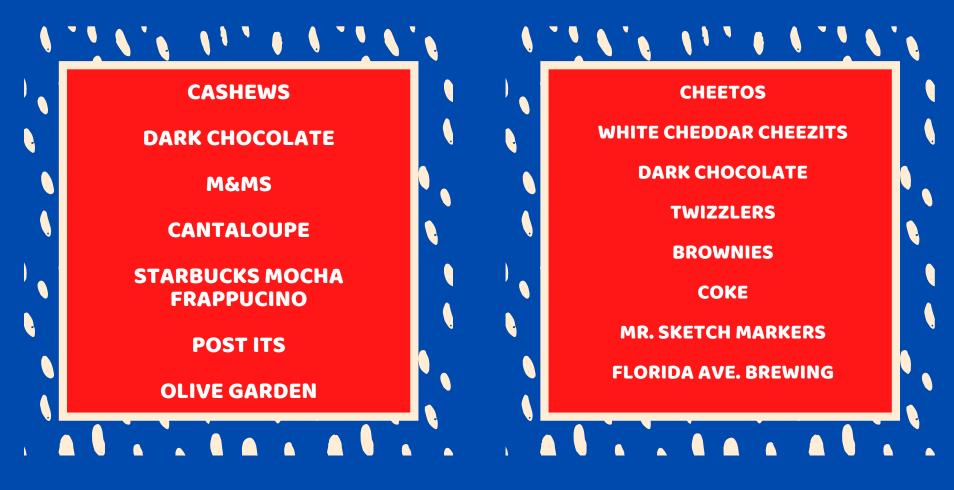

## 3rd Grade Team

THESE ARE A FEW OF THEIR FAVORITE THINGS!

CASHEWS

**DOVE MILK CHOCOLATE** 

**BROWNIES** 

**FRESCA** 

**LAMINATING SHEETS** 

**CHILIS** 

**MRS. EPIFANIO** 

**MR. GOODLET-MEIJER** 

CHIPS & SALSA

**CHEEZ-ITS** 

**NUTTY BARS** 

**REISEN CHOCOLATE CANDY** 

**PEANUT BUTTER COOKIES** 

**SWEET TEA** 

**COLORED CARDSTOCK** 

TEXAS ROADHOUSE OR FIREHOUSE SUBS

**MRS. MULLINS** 

**MRS. PRINZ** 

**MRS. PETRUZZI** 