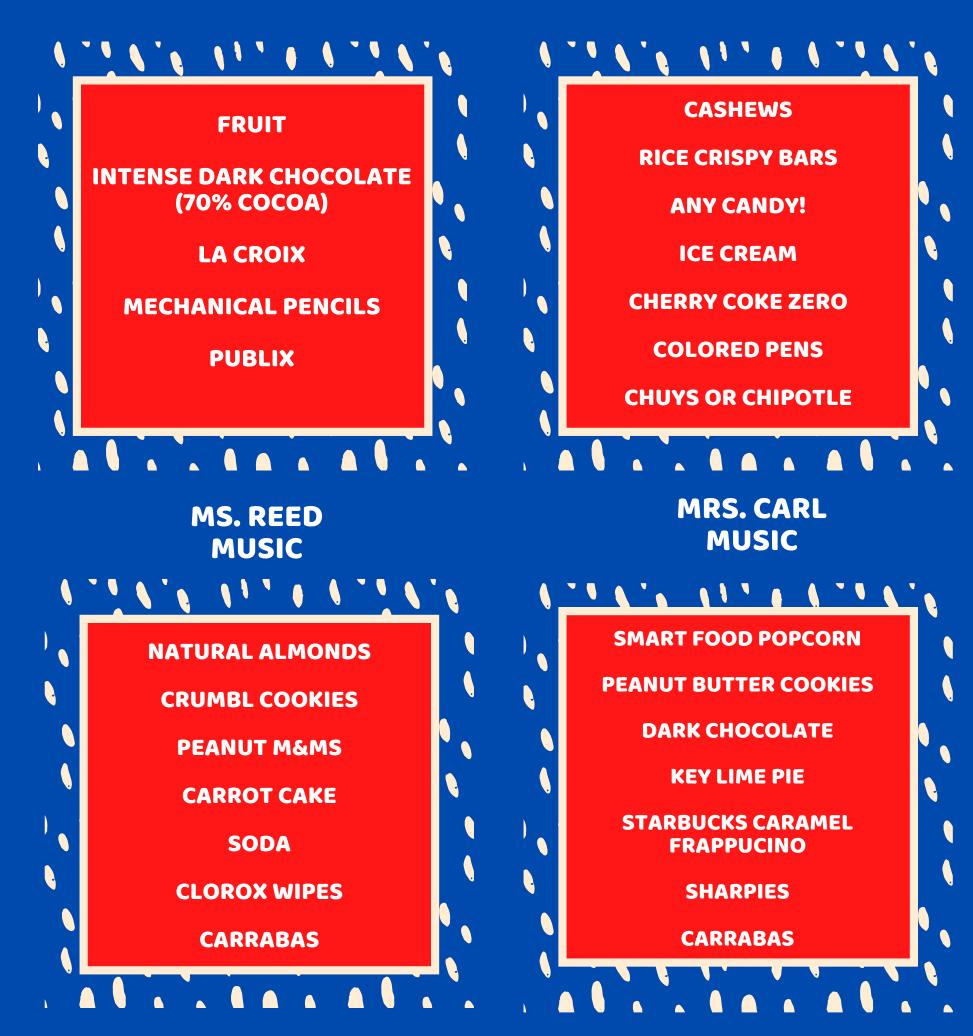

## 3rd Grade Team

THESE ARE A FEW OF THEIR FAVORITE THINGS!

CASHEWS

**DOVE MILK CHOCOLATE** 

**BROWNIES** 

**FRESCA** 

**LAMINATING SHEETS** 

**CHILIS** 

**MRS. EPIFANIO** 

**MR. GOODLET-MEIJER** 

CHIPS & SALSA

**CHEEZ-ITS** 

**NUTTY BARS** 

**REISEN CHOCOLATE CANDY** 

**PEANUT BUTTER COOKIES** 

**SWEET TEA** 

**COLORED CARDSTOCK** 

TEXAS ROADHOUSE OR FIREHOUSE SUBS

**MRS. MULLINS** 

**MRS. PRINZ** 

**MRS. PETRUZZI** 