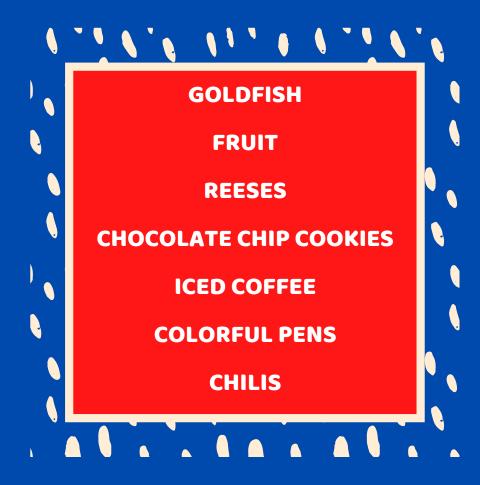

### SBC Team

#### THESE ARE A FEW OF THEIR FAVORITE THINGS!

MS. KRUPA

**MRS. MCCARTNEY** 