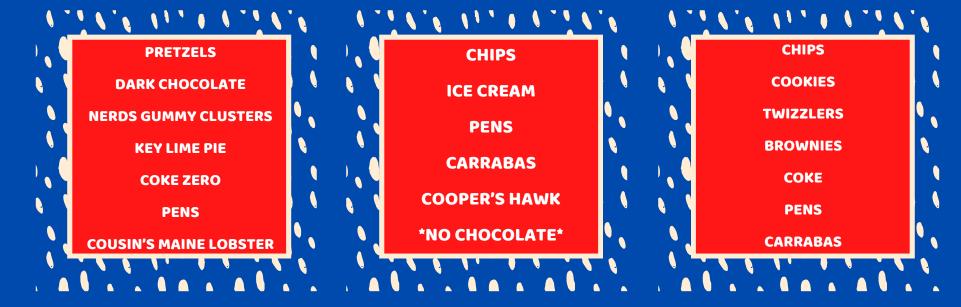

## 3rd Grade Team

THESE ARE A FEW OF THEIR FAVORITE THINGS!

CASHEWS

**DOVE MILK CHOCOLATE** 

**BROWNIES** 

**FRESCA** 

**LAMINATING SHEETS** 

**CHILIS** 

**MRS. EPIFANIO** 

**MR. GOODLET-MEIJER** 

CHIPS & SALSA

**CHEEZ-ITS** 

**NUTTY BARS** 

**REISEN CHOCOLATE CANDY** 

**PEANUT BUTTER COOKIES** 

**SWEET TEA** 

**COLORED CARDSTOCK** 

TEXAS ROADHOUSE OR FIREHOUSE SUBS

**MRS. MULLINS** 

**MRS. PRINZ** 

**MRS. PETRUZZI** 