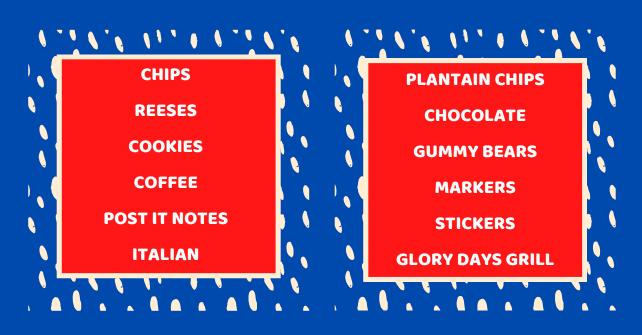

## 5th Grade Team

THESE ARE A FEW OF THEIR FAVORITE THINGS!

MS. COY

**MS. DALEY** 

**MRS. MARTIN** 

**MRS. RYDELEK** 

### SBC Team

#### THESE ARE A FEW OF THEIR FAVORITE THINGS!

MS. KRUPA

**MRS. MCCARTNEY** 