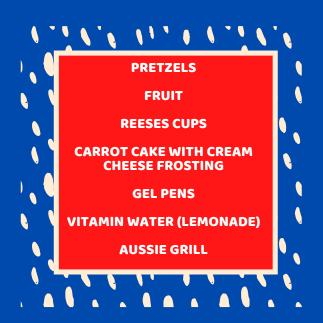

## 5th Grade Team

THESE ARE A FEW OF THEIR FAVORITE THINGS!

MS. COY

**MS. DALEY** 

**MRS. MARTIN** 

**MRS. RYDELEK** 