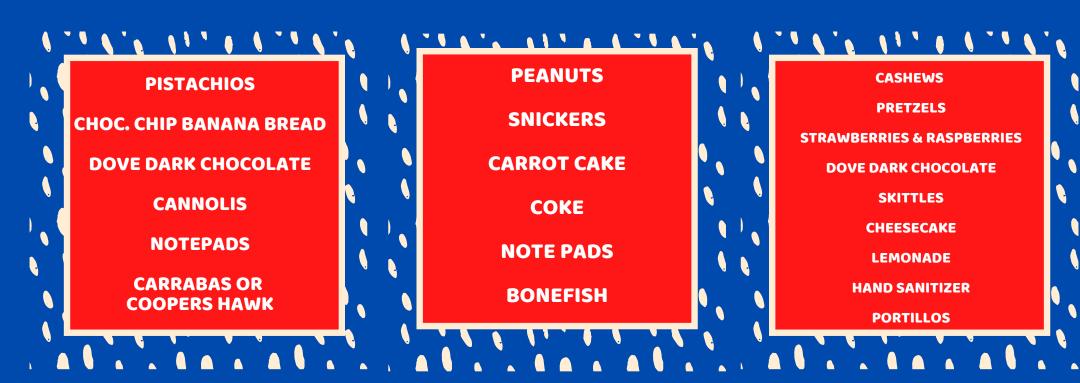

## 3rd Grade Team

THESE ARE A FEW OF THEIR FAVORITE THINGS!

CASHEWS

**DOVE MILK CHOCOLATE** 

**BROWNIES** 

**FRESCA** 

**LAMINATING SHEETS** 

**CHILIS** 

**MRS. EPIFANIO** 

**MR. GOODLET-MEIJER** 

CHIPS & SALSA

**CHEEZ-ITS** 

**NUTTY BARS** 

**REISEN CHOCOLATE CANDY** 

**PEANUT BUTTER COOKIES** 

**SWEET TEA** 

**COLORED CARDSTOCK** 

TEXAS ROADHOUSE OR FIREHOUSE SUBS

**MRS. MULLINS** 

**MRS. PRINZ** 

**MRS. PETRUZZI** 