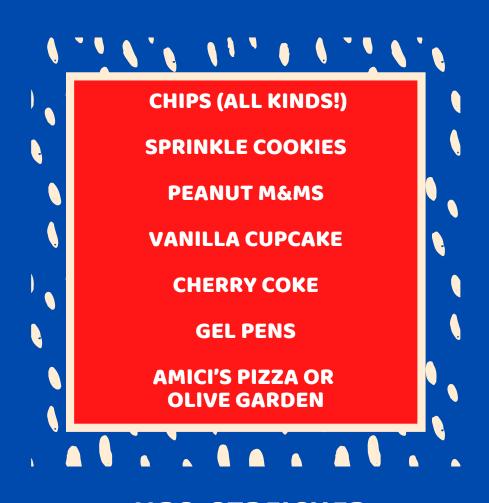

# Kindergarten Team

THESE ARE A FEW OF THEIR FAVORITE THINGS!

**MS. FELDER** 

**MRS. LIPINSKI** 

MRS. S. POSEY

**MS. PRUCNELL** 