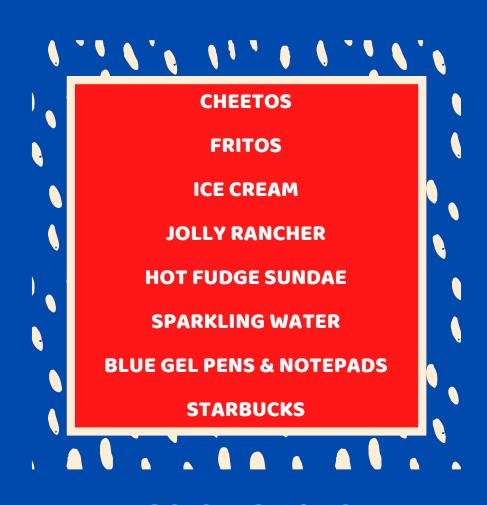

# Kindergarten Team

THESE ARE A FEW OF THEIR FAVORITE THINGS!

**MS. FELDER** 

**MRS. LIPINSKI** 

MRS. S. POSEY

**MS. PRUCNELL** 