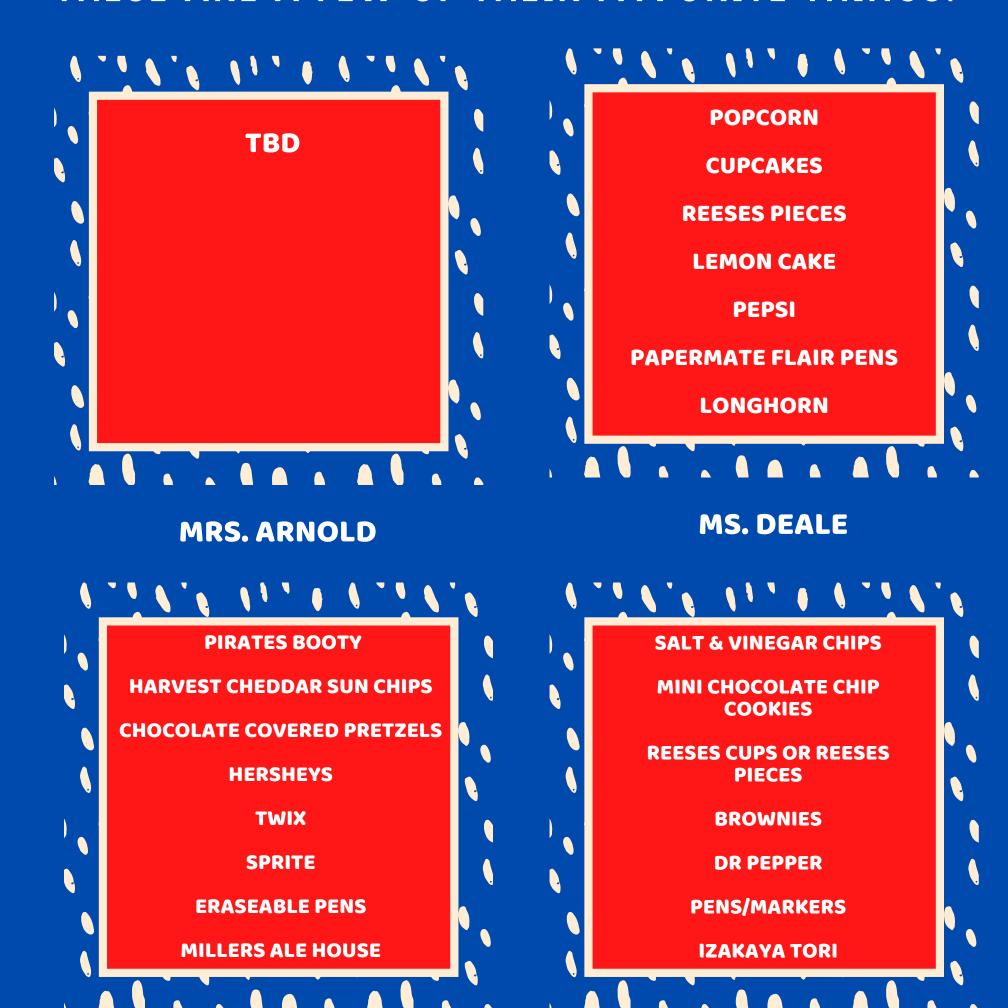

## Headstart Pre K Team

THESE ARE A FEW OF THEIR FAVORITE THINGS!

MS. HELMS

**MRS. GORMAN** 

**MRS. TAYLOR** 

### Instructional Assistants

THESE ARE A FEW OF THEIR FAVORITE THINGS!

**MRS. LUDWIN** 

MS. M. POSEY

**MRS. SEEDHOUSE** 