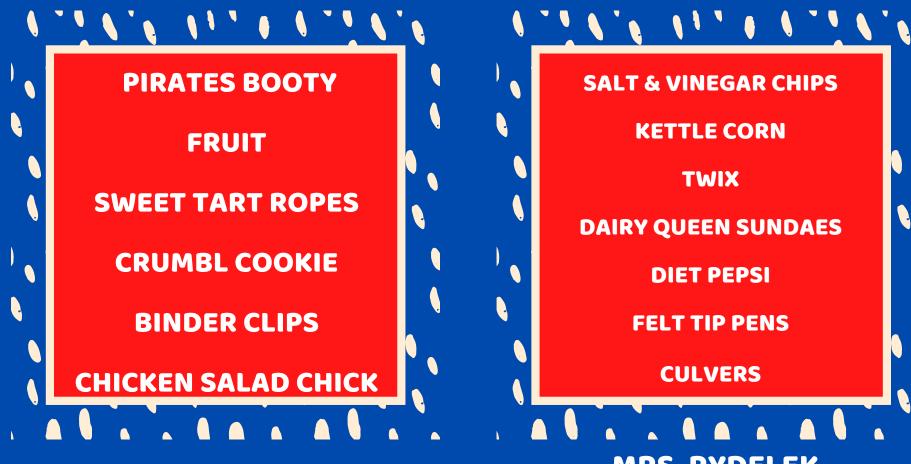

## 5th Grade Team

THESE ARE A FEW OF THEIR FAVORITE THINGS!

MS. COY

**MS. DALEY** 

**MRS. MARTIN** 

**MRS. RYDELEK** 