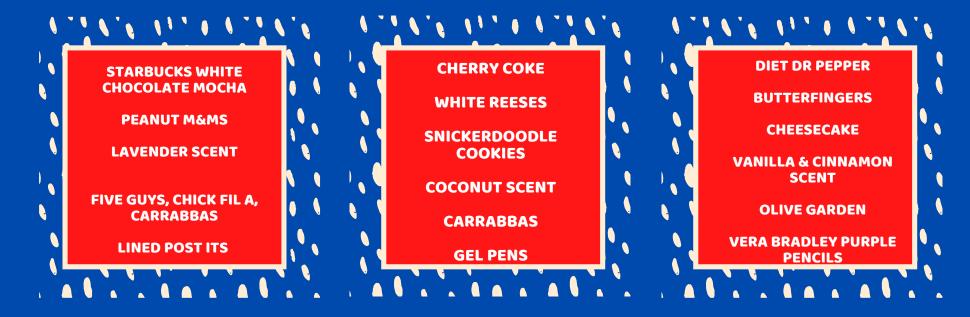

# Specials Team

THESE ARE A FEW OF THEIR FAVORITE THINGS!

COFFEE
CHOCOLATE CANDY
CHOCOLATE CHIP
COOKIES
VANILLA SCENT
ROCK N BREWS
POST-ITS

**MS. PROBST** 