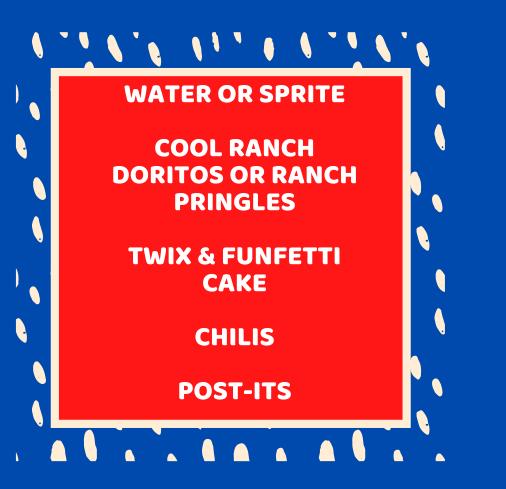

# Specials Team

THESE ARE A FEW OF THEIR FAVORITE THINGS!

COFFEE
CHOCOLATE CANDY
CHOCOLATE CHIP
COOKIES
VANILLA SCENT
ROCK N BREWS
POST-ITS

**MS. PROBST** 