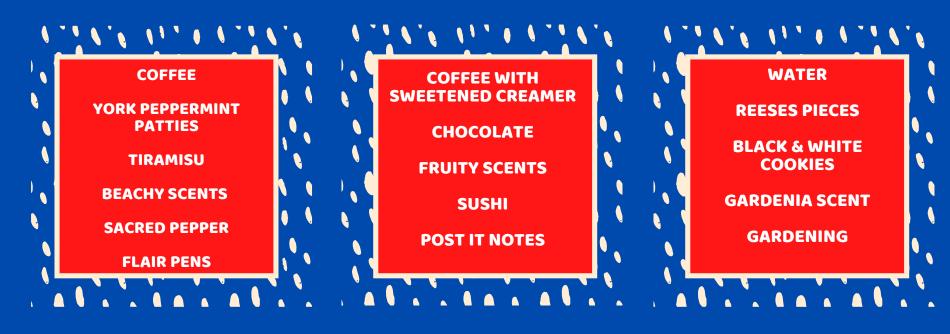

## 3rd Grade Team

THESE ARE A FEW OF THEIR FAVORITE THINGS!

ICED COFFEE-CREAM & SUGAR
TWIZZLERS
RASPBERRY DESSERTS

CHEESECAKE FACTORY

**LEMON & LINEN SCENTS** 

**GLITTER GEL PENS** 

**MRS. EPIFANIO** 

**MR. GOODLET** 

# Specials Team

THESE ARE A FEW OF THEIR FAVORITE THINGS!

COFFEE
CHOCOLATE CANDY
CHOCOLATE CHIP
COOKIES
VANILLA SCENT
ROCK N BREWS
POST-ITS

**MS. PROBST** 