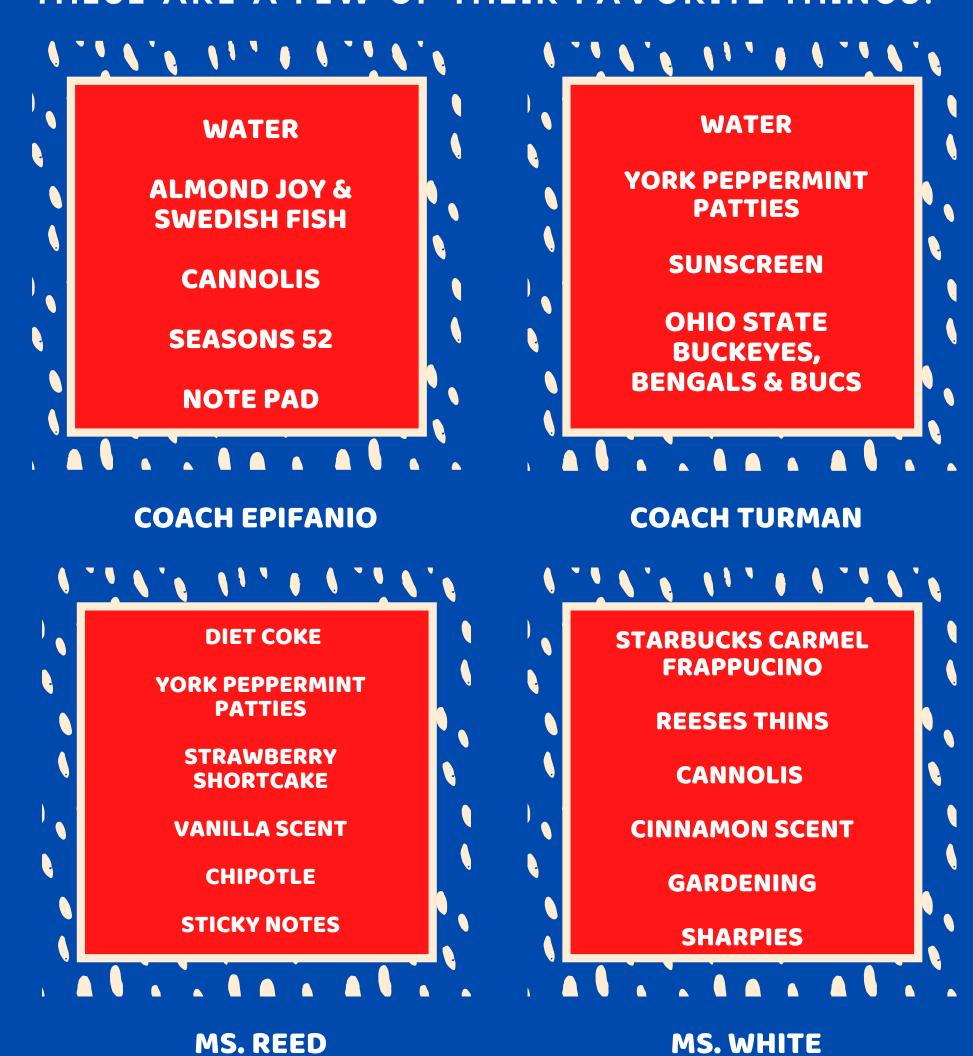

## 3rd Grade Team

THESE ARE A FEW OF THEIR FAVORITE THINGS!

ICED COFFEE-CREAM & SUGAR
TWIZZLERS
RASPBERRY DESSERTS

CHEESECAKE FACTORY

**LEMON & LINEN SCENTS** 

**GLITTER GEL PENS** 

**MRS. EPIFANIO** 

**MR. GOODLET** 

**MRS. SYMONS** 

MRS. FORTUNATO